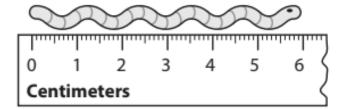

## MEASUREMENTS

- 4. What is the length of this worm?
  - a. 2 centimeters
  - b. 3 centimeters
  - c. 4 centimeters
  - d. 6 centimeters

5. Willie and Linda are putting a train set together. Willie needs to measure the train cars. How long is this train?