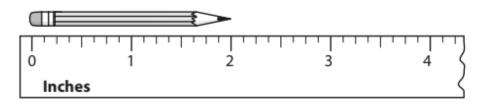

## EXAMPLE

- 1. 1 foot =
  - a. 10 inches
  - b. 12 inches
  - c. 36 inches
  - d. 100 inches

- 2. 1 meter =
  - a. 1 centimeter
  - b. 10 centimeters
  - c. 100 centimeters
  - d. 1.000 centimeters

- 3. What is the length of the pencil?
  - a. 1 inch
  - b. 2 inches
  - c. 3 inches
  - d. 4 inches