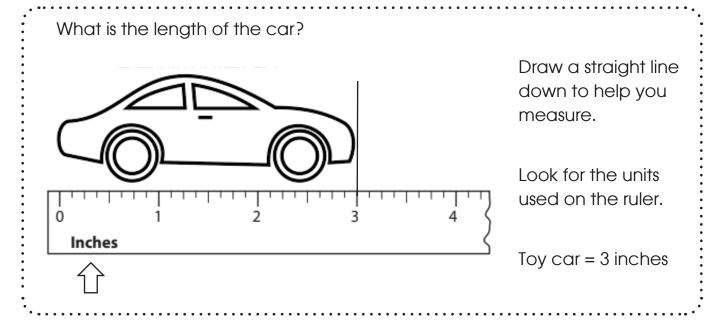

## INSTRUCTIONS

Use the pictures to answer the questions below. Use the following example to help you.