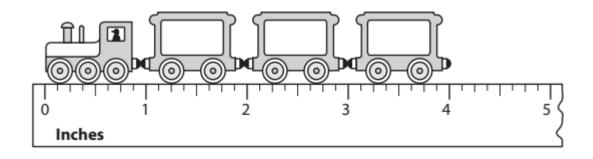

## MEASUREMENTS

- 4. What is the length of this worm?
  - a. 2 centimeters
  - b. 3 centimeters
  - c. 4 centimeters
  - d. 6 centimeters

5. Willie and Linda are putting a train set together. Willie needs to measure the train cars. How long is this train?